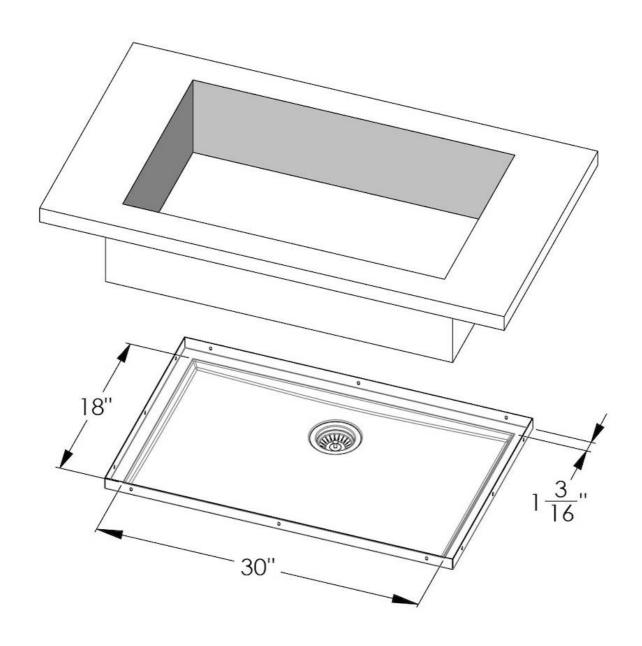

#### **DETAILS**

| Series            | Phantom Base                              |
|-------------------|-------------------------------------------|
| Coloring          | Gold                                      |
| Finish            | PVD                                       |
| Material          | AISI 304 stainless steel                  |
| Texture           | Foster brushed                            |
| Dimensions        | 32 <sup>3/8</sup> " x 20 <sup>3/8</sup> " |
| Standard fittings | Drain<br>Boxed packing                    |
| Built-in hole     | View technical data sheet                 |

| Bowl dimension                  | 30" x 18"                                                                                                                                                                                                                                                                                                                                    |
|---------------------------------|----------------------------------------------------------------------------------------------------------------------------------------------------------------------------------------------------------------------------------------------------------------------------------------------------------------------------------------------|
| Number of bowls                 | 1 bowl                                                                                                                                                                                                                                                                                                                                       |
| Waste fitting                   | 3,5" drain                                                                                                                                                                                                                                                                                                                                   |
| FEATURES                        |                                                                                                                                                                                                                                                                                                                                              |
| GOLD                            | The Gold finish is obtained by treating the steel with a physical process called PVD (Physical Vacuum Deposition) which deposits particles of noble metals on the surface. The result is a unique and refined aesthetic effect, and an improvement in the mechanical properties of the steel that is more resistant to shocks and scratches. |
| PHANTOM BASE 30 mm              | The Phantom BASE sink's bottoms are specifically engineered to be coupled with sinks made out of slabs. The perimetric trough makes for a simple and perfect installation. This version of Phantom BASE is meant for slabs of 30mm thickness.                                                                                                |
| PHANTOM BASE WITHOUT<br>WELDING | The steel bottom Phantom BASE solves the problem of water draining of slab sinks, because the slope built into the moulded bottom ensures perfect draining. The radius and sloped profile of Phantom BASE guarantee great practicality and hygiene in everyday cleaning.                                                                     |
| High thickness                  | 1.5 mm thick steel. A significant thickness, which guarantees the maximum sturdiness and durability.                                                                                                                                                                                                                                         |
| Small radius                    | Bowls with squared shapes with a modern design and an increased capacity, for a minimal aesthetics connected with an extreme practicity.                                                                                                                                                                                                     |
| Basket 3,5" waste fitting       | The drain is equipped with a large 3.5" drain, with the practical basket cap that prevents the discharge of solid parts.                                                                                                                                                                                                                     |