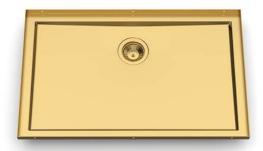

# Sink Phantom Base Gold 30" x 18" (30mm thk)

Kitchen Sinks

Code: 5533 909

PVD Gold AISI 304 Stainless steel Foster brushed

#### **DETAILS**

| Series            | Phantom Base                              |
|-------------------|-------------------------------------------|
| Coloring          | Gold                                      |
| Finish            | PVD                                       |
| Material          | AISI 304 stainless steel                  |
| Texture           | Foster brushed                            |
| Dimensions        | 32 <sup>3/8</sup> " x 20 <sup>3/8</sup> " |
| Standard fittings | Drain<br>Boxed packing                    |
| Built-in hole     | View technical data sheet                 |