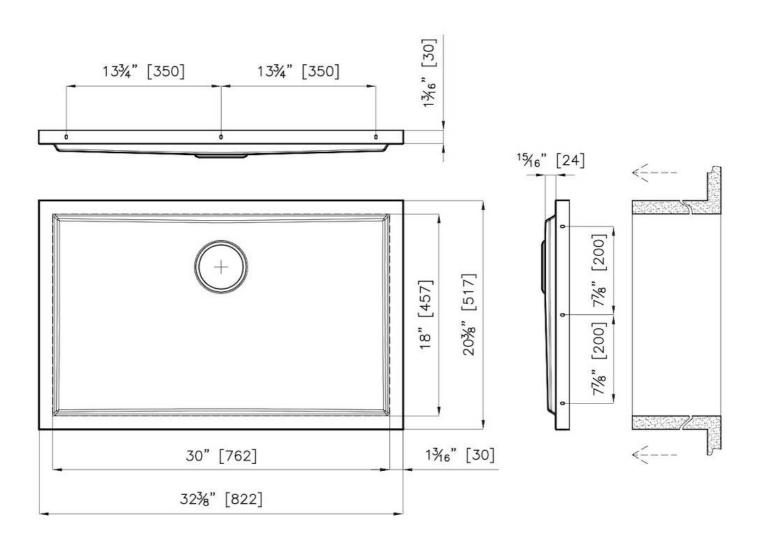

#### **DETAILS**

| Series            | Phantom Base                              |
|-------------------|-------------------------------------------|
| Coloring          | Gold                                      |
| Finish            | PVD                                       |
| Material          | AISI 304 stainless steel                  |
| Texture           | Foster brushed                            |
| Dimensions        | 32 <sup>3/8</sup> " x 20 <sup>3/8</sup> " |
| Standard fittings | Drain<br>Boxed packing                    |
| Built-in hole     | View technical data sheet                 |

| Bowl dimension                  | 30" x 18"                                                                                                                                                                                                                                                                                                                                    |
|---------------------------------|----------------------------------------------------------------------------------------------------------------------------------------------------------------------------------------------------------------------------------------------------------------------------------------------------------------------------------------------|
| Number of bowls                 | 1 bowl                                                                                                                                                                                                                                                                                                                                       |
| Waste fitting                   | 3,5" drain                                                                                                                                                                                                                                                                                                                                   |
| FEATURES                        |                                                                                                                                                                                                                                                                                                                                              |
| GOLD                            | The Gold finish is obtained by treating the steel with a physical process called PVD (Physical Vacuum Deposition) which deposits particles of noble metals on the surface. The result is a unique and refined aesthetic effect, and an improvement in the mechanical properties of the steel that is more resistant to shocks and scratches. |
| PHANTOM BASE 30 mm              | The Phantom BASE sink's bottoms are specifically engineered to be coupled with sinks made out of slabs. The perimetric trough makes for a simple and perfect installation. This version of Phantom BASE is meant for slabs of 30mm thickness.                                                                                                |
| PHANTOM BASE WITHOUT<br>WELDING | The steel bottom Phantom BASE solves the problem of water draining of slab sinks, because the slope built into the moulded bottom ensures perfect draining. The radius and sloped profile of Phantom BASE guarantee great practicality and hygiene in everyday cleaning.                                                                     |
| High thickness                  | 1.5 mm thick steel. A significant thickness, which guarantees the maximum sturdiness and durability.                                                                                                                                                                                                                                         |
| Small radius                    | Bowls with squared shapes with a modern design and an increased capacity, for a minimal aesthetics connected with an extreme practicity.                                                                                                                                                                                                     |
| Basket 3,5" waste fitting       | The drain is equipped with a large 3.5" drain, with the practical basket cap that prevents the discharge of solid parts.                                                                                                                                                                                                                     |

### **TECHNICAL DATA**