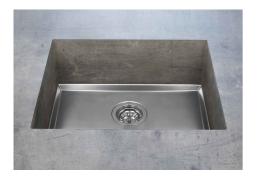

# Sink Phantom Base Gold 30" x 18" (30mm thk)

Kitchen Sinks

Code: 5533 909

PVD Gold AISI 304 Stainless steel Foster brushed

#### **DETAILS**

| Series            | Phantom Base                              |
|-------------------|-------------------------------------------|
| Coloring          | Gold                                      |
| Finish            | PVD                                       |
| Material          | AISI 304 stainless steel                  |
| Texture           | Foster brushed                            |
| Dimensions        | 32 <sup>3/8</sup> " x 20 <sup>3/8</sup> " |
| Standard fittings | Drain<br>Boxed packing                    |
| Built-in hole     | View technical data sheet                 |

| Bowl dimension                  | 30" x 18"                                                                                                                                                                                                                                                                                                                                    |
|---------------------------------|----------------------------------------------------------------------------------------------------------------------------------------------------------------------------------------------------------------------------------------------------------------------------------------------------------------------------------------------|
| Number of bowls                 | 1 bowl                                                                                                                                                                                                                                                                                                                                       |
| Waste fitting                   | 3,5" drain                                                                                                                                                                                                                                                                                                                                   |
| FEATURES                        |                                                                                                                                                                                                                                                                                                                                              |
| GOLD                            | The Gold finish is obtained by treating the steel with a physical process called PVD (Physical Vacuum Deposition) which deposits particles of noble metals on the surface. The result is a unique and refined aesthetic effect, and an improvement in the mechanical properties of the steel that is more resistant to shocks and scratches. |
| PHANTOM BASE 30 mm              | The Phantom BASE sink's bottoms are specifically engineered to be coupled with sinks made out of slabs. The perimetric trough makes for a simple and perfect installation. This version of Phantom BASE is meant for slabs of 30mm thickness.                                                                                                |
| PHANTOM BASE WITHOUT<br>WELDING | The steel bottom Phantom BASE solves the problem of water draining of slab sinks, because the slope built into the moulded bottom ensures perfect draining. The radius and sloped profile of Phantom BASE guarantee great practicality and hygiene in everyday cleaning.                                                                     |
| High thickness                  | 1.5 mm thick steel. A significant thickness, which guarantees the maximum sturdiness and durability.                                                                                                                                                                                                                                         |
| Small radius                    | Bowls with squared shapes with a modern design and an increased capacity, for a minimal aesthetics connected with an extreme practicity.                                                                                                                                                                                                     |
| Basket 3,5" waste fitting       | The drain is equipped with a large 3.5" drain, with the practical basket cap that prevents the discharge of solid parts.                                                                                                                                                                                                                     |