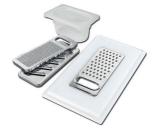

Twin Chopping Board 8644 102

8100 303 \* only in combination with the accessory 8644 102

Stainless Steel dishes holder

Stainless steel perforated pan 8151 000 \* only in combination with the accessory 8644 102

support and food collection tray 8159 101 \* only in combination with the accessory 8644 102

Grating kit complete with ring

Waste disposer throat 8669 043