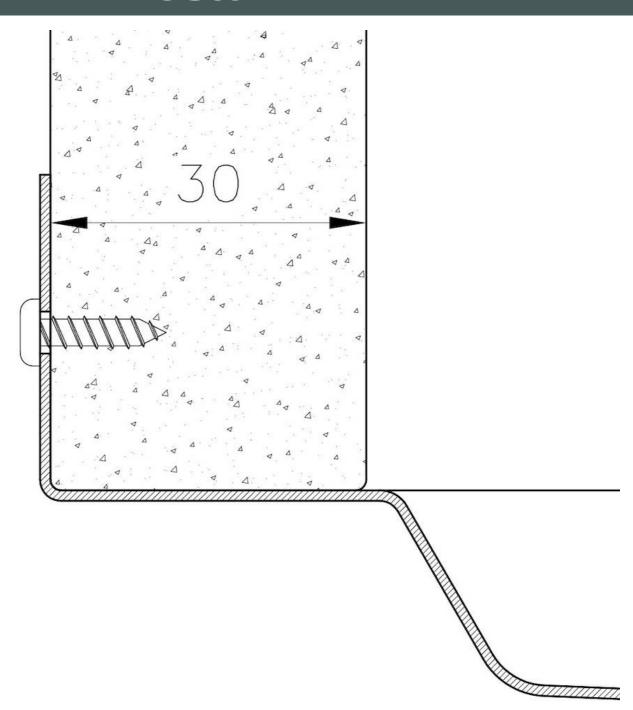

|
| Small radius                    | Bowls with squared shapes with a modern design and an increased capacity, for a minimal aesthetics connected with an extreme practicity.                                                                                                                                                                                                     |
| Basket 3,5" waste fitting       | The drain is equipped with a large 3.5" drain, with the practical basket cap that prevents the discharge of solid parts.                                                                                                                                                                                                                     |

### **TECHNICAL DATA**







### **GALLERY**



#### **OPTIONAL ACCESSORIES**



Black grid 8100 619



Chopping board (USA) 8644 034



8100 154
\* only in combination with the accessory
8644 034

Stainless steel plate rack



Stainless steel perforated pan 8154 000 \* only in combination with the accessory 8644 034



Twin Chopping Board 8644 102



8100 303 \* only in combination with the accessory 8644 102

Stainless Steel dishes holder



Stainless steel perforated pan 8151 000 \* only in combination with the accessory 8644 102



support and food collection tray 8159 101 \* only in combination with the accessory 8644 102

Grating kit complete with ring



Waste disposer throat 8669 043



#### **RECOMMENDED PAIRINGS**



Faucet Capri 8467 005



Faucet Salina 8487 005



Milano Cooktop 4 burners inLine 7640 90